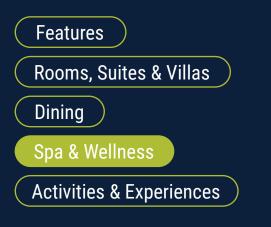

## DINING

METT Hotels & Beach Resorts' core values lie in their guests' enjoyment of their dining experiences. The focus is on quality food coupled with fun and unique entertainment. From well-known brands such as Azure Beach, Ammos or Isola, each restaurant concept is sure to attract the right clientele both inside and outside the hotel.

### AMMOS GREEK RESTAURANT

Inspired by the natural beauty of the country, AMMOS focuses on the best of Greek food, culinary texture and aromas that come alive and offers a nod to the rich history and culture of the Greek islands and the Aegean Sea. The light-filled space combines traditional whitewashed walls and polished stone floors along with natural furnishings.

The AMMOS menu takes the best of Greek cuisine, charm and hospitality, fusing authenticity and tradition. The culinary team at AMMOS serves fish and seafood alongside a host of Greek favourites such as tzatziki, souvlaki and orzo pasta, to name but a few, all focused on becoming the best approach to this concept on the Costa del Sol.