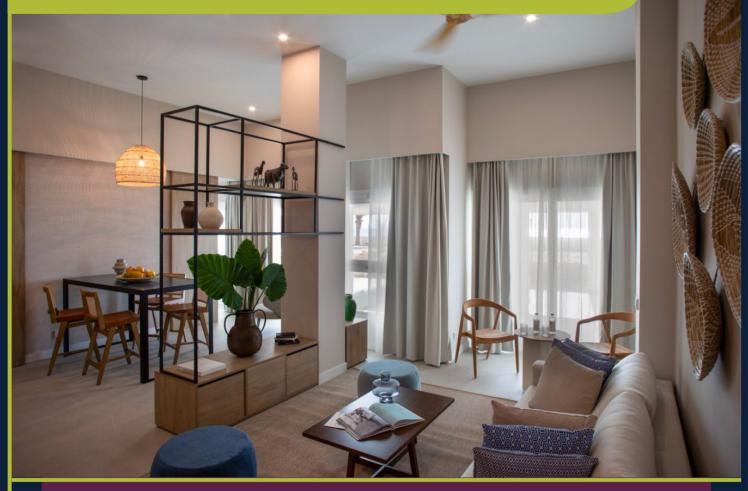

#### **METT HOTEL & BEACH RESORT BODRUM**

Elegant and beautifully designed with bohemian details that make for a trendy, warm and welcoming atmosphere.

The design of each room is characterised by light colour tones and complemented with hand-picked accessories adding charm to the space and creating The perfect beach setting for a beach getaway.

Facing the mountain and gardens, the 41m2 Deluxe Rooms are fitted with a comfortable double size bed. The terrace gives extra space giving guests an area to relax in a cool and shaded place. The design is chic Andalusian with carefully selected room furnishing and accessories, creating a cosy atmosphere.