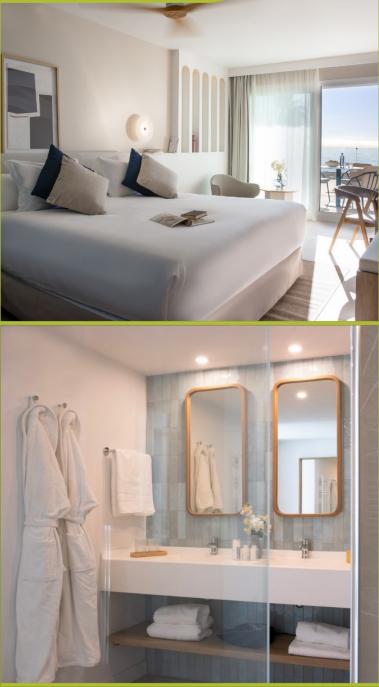

#### **METT HOTEL & BEACH RESORT BODRUM**

Elegant and beautifully designed with bohemian details that make for a trendy, warm and welcoming atmosphere.

The design of each room is characterised by light colour tones and complemented with hand-picked accessories adding charm to the space and creating The perfect beach setting for a beach getaway.

Facing the mountain and gardens, the 41m2 Deluxe Rooms are fitted with a comfortable double size bed. The terrace gives extra space giving guests an area to relax in a cool and shaded place. The design is chic Andalusian with carefully selected room furnishing and accessories, creating a cosy atmosphere.