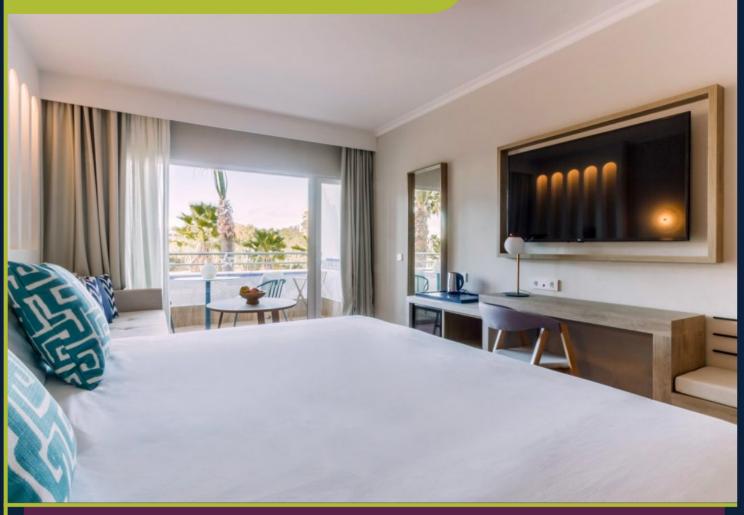

Facing the mountain and gardens, the 41m2 Deluxe Rooms are fitted with a comfortable double size bed. The terrace gives extra space giving guests an area to relax in a cool and shaded place. The design is chic Andalusian with carefully selected room furnishing and accessories, creating a cosy atmosphere.

TERRACE

41 SOM

**3 GUESTS** 

MOUNTAIN

VIEW

Ru Reports

Offers