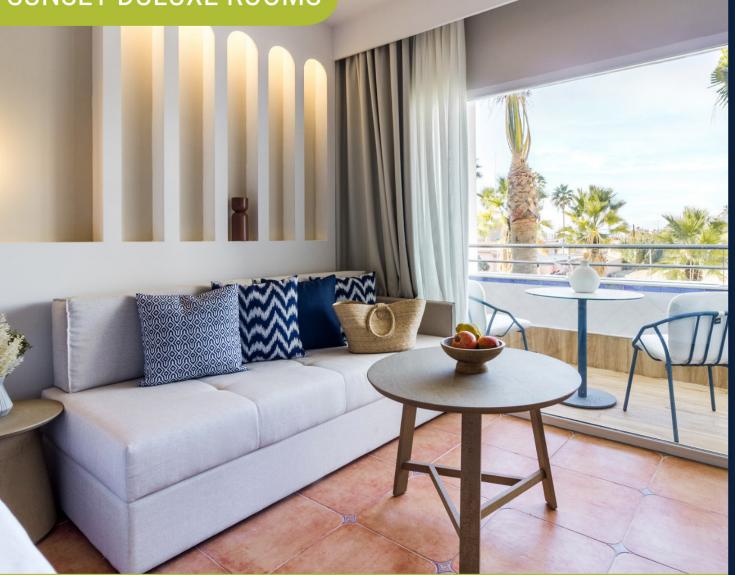

### SUNSET DULUXE ROOMS

Facing the stunning sunsets, the 41m2 Sunset Deluxe Rooms are fitted with a comfortable double size bed.

The terrace gives extra space giving guests an area to relax in a cool and shaded place. Relax and take in the gorgeous sunsets over the Mediterranean Sea.

41 SQM

3 GUESTS

SEA VIEW

TERRACE

Ru Reports

Offers