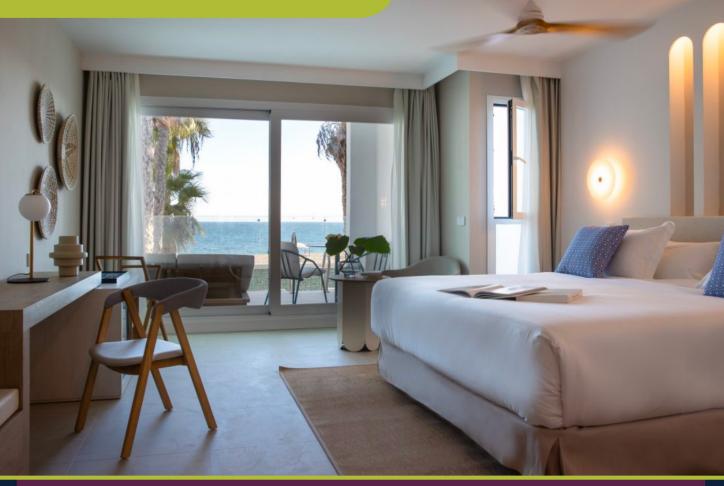

Facing the mountain and gardens, the 41m2 Deluxe Rooms are fitted with a comfortable double size bed. The terrace gives extra space giving guests an area to relax in a cool and shaded place. The design is chic Andalusian with carefully selected room furnishing and accessories, creating a cosy atmosphere.

TERRACE

41 SOM

**3 GUESTS** 

MOUNTAIN

VIEW

Ru Reports

Offers