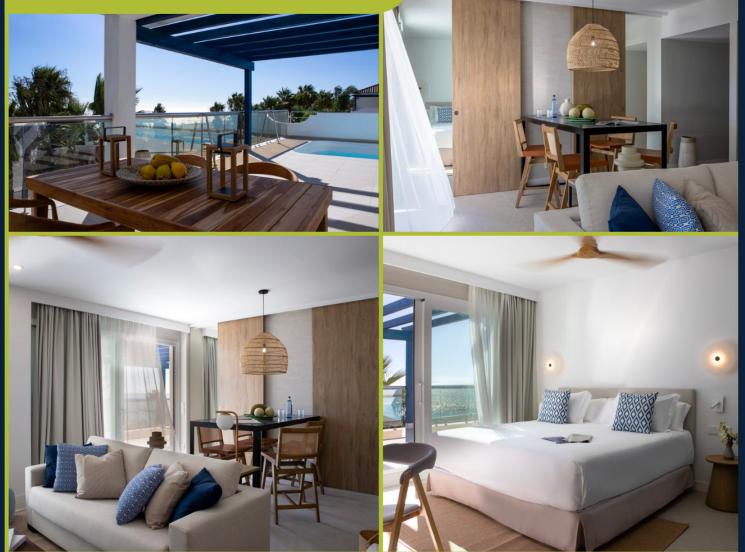

### **SEA VIEW SUITE**

34 SQM

3 GUESTS

GARDEN & POOL VIEWS

TERRACE

With its own terrace facing the Mediterranean Sea, the 70m2 Sea View Suites are perfectly equipped for group of friends and families.

With comfortable beddings, spacious living room, a terrace large enough to accommodate private gathering or simply use the extra space for soaking up the sun. The design is modern and elegant with Andalusian style furnishing, adding charm and warmth to the living space creating a welcoming atmosphere.