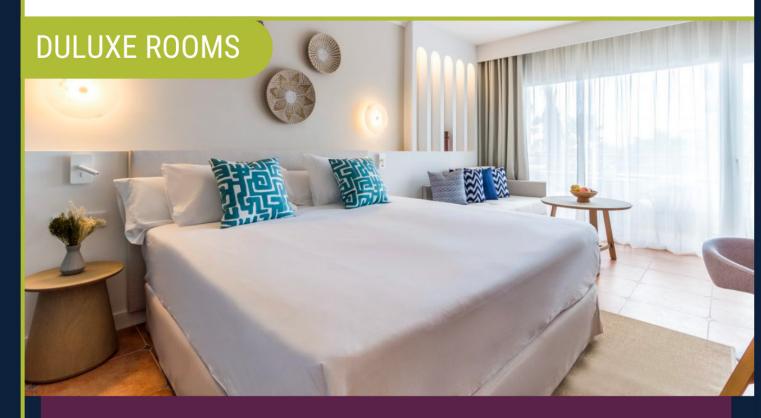

Facing the mountain and gardens, the 41m2 Deluxe Rooms are fitted with a comfortable double size bed. The terrace gives extra space giving guests an area to relax in a cool and shaded place. The design is chic Andalusian with carefully selected room furnishing and accessories, creating a cosy atmosphere.