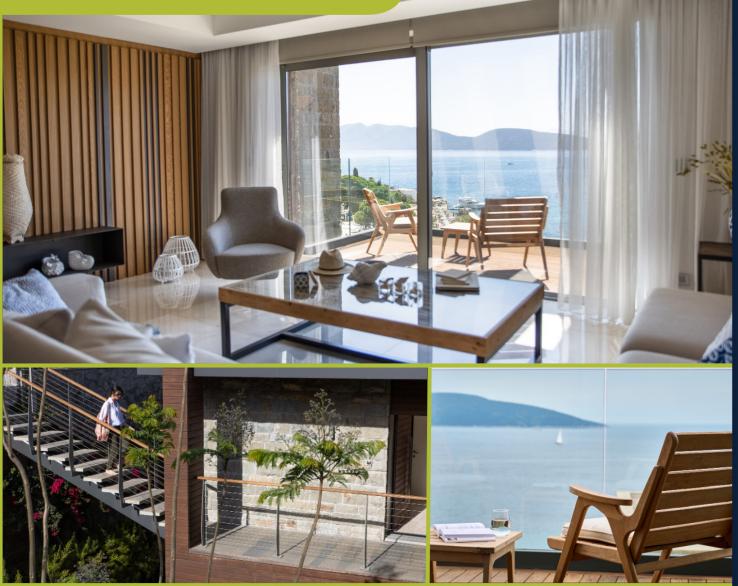

Facing the mountain and gardens, the 41m2 Deluxe Rooms are fitted with a comfortable double size bed. The terrace gives extra space giving guests an area to relax in a cool and shaded place. The design is chic Andalusian with carefully selected room furnishing and accessories, creating a cosy atmosphere.

TERRACE

41 SOM

**3 GUESTS** 

MOUNTAIN

VIEW

Ru Reports

Offers