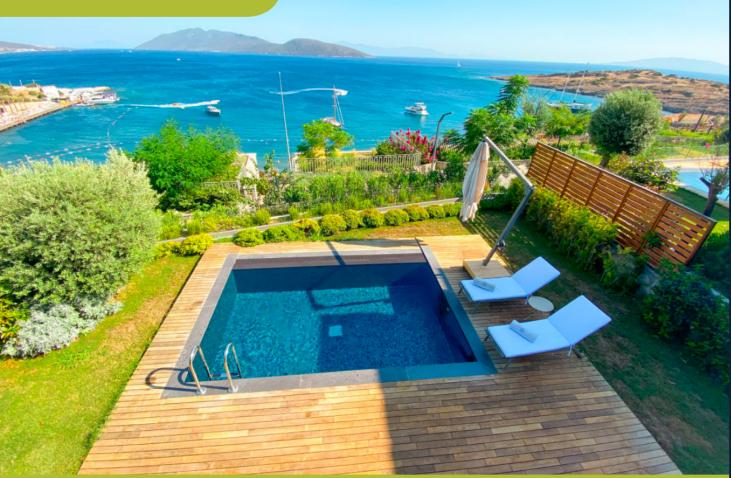

### POOL & SEA VIEW DULUXE ROOM

Deluxe rooms overlooking the lifestyle Azure Beach pool gives guests the opportunity to feel the center of the Resorts energy. The 41m2 Pool View Deluxe rooms are fitted with a comfortable double size bed.

The terrace gives extra space giving guests an area to relax in a cool and shaded place. The design is chic Andalusian with hand-picked furnishing and accessories, with great attention to detail creating a welcoming atmosphere. Sit back and enjoy the mesmerising pool view from your bedroom or terrace.

41 SQM

**3 GUESTS** 

POOL VIEW

SEA VIEW

TERRACE

Ru Reports

Offers