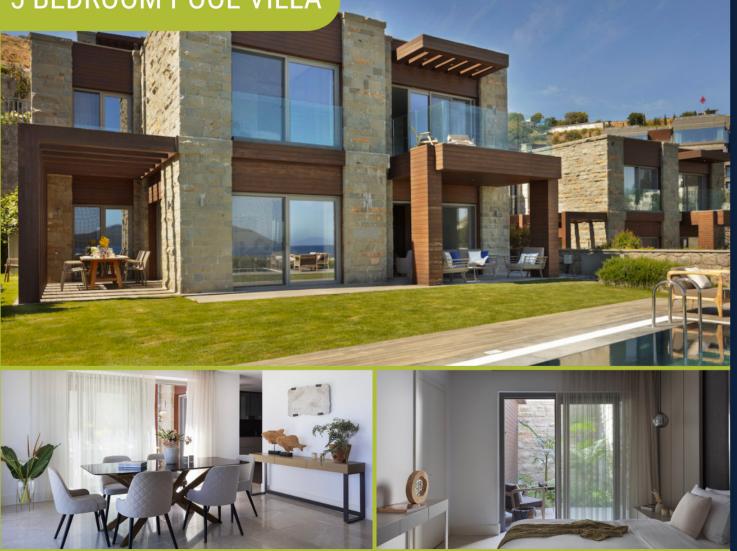

## **5 BEDROOM POOL VILLA**

With their own entrances, these individual 5 – Bedroom Pool Villas spread across 3 floors offering maximum space for large groups of friends or families who seek extra space and privacy.

Each with their own private pool inside a beautifully landscaped garden and a shaded outdoor dining area, these villas offer total peace of mine for long stays. Expect to find a fully equipped kitchen, dining room, living room, one master bedroom and two guest bedrooms on the first floor with in-suite bathrooms as well as two guest bedrooms on the lower floors.

370 SQM

**10 GUESTS** 

180 DEGREE SEA VIEW PRIVATE GARDEN PRIVATE POOL