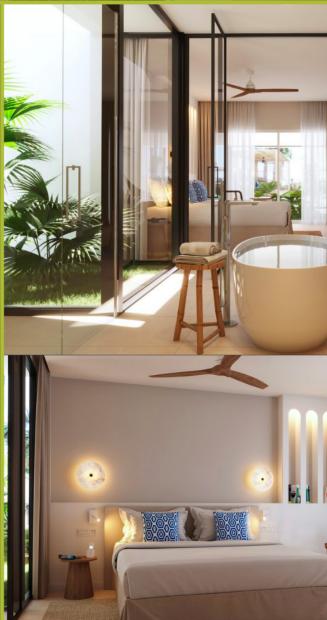

#### **METT HOTEL & BEACH RESORT BODRUM**

Elegant and beautifully designed with bohemian details that make for a trendy, warm and welcoming atmosphere.

The design of each room is characterised by light colour tones and complemented with hand-picked accessories adding charm to the space and creating The perfect beach setting for a beach getaway.

Facing the mountain and gardens, the 41m2 Deluxe Rooms are fitted with a comfortable double size bed. The terrace gives extra space giving guests an area to relax in a cool and shaded place. The design is chic Andalusian with carefully selected room furnishing and accessories, creating a cosy atmosphere.