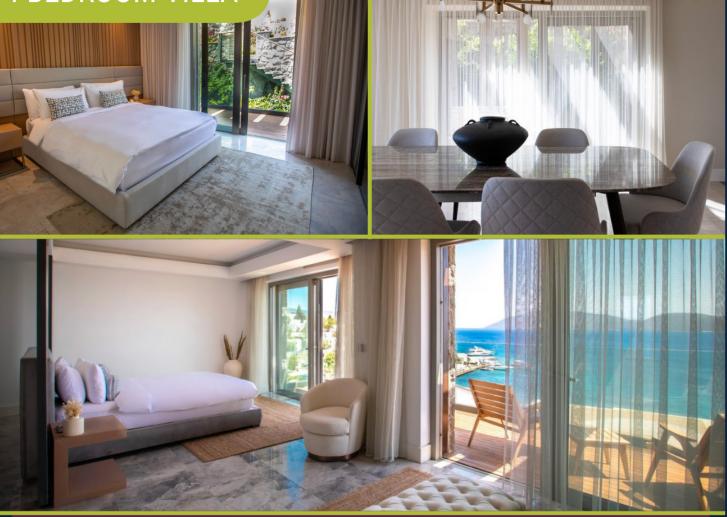

### **METT SUITE WITH PRIVATE GARDENS & POOL**

Located on the ground floor at beach level, this signature METT Suite with Private Garden & Pool features 2 bedrooms spread across 464m2 space with a terrace, beautifully landscaped garden and private pool. Suitable for large families or group of friends, it is the most prestigious suite of METT Hotel & Beach Resort Marbella. Enjoy uninterrupted views from the cozy and comfortable METT Suite.

**4 GUESTS** 

464 SQM

E TERRACE

PRIVATE POOL SEA VIEW

PRIVATE GARDEN

Ru Reports

Offers