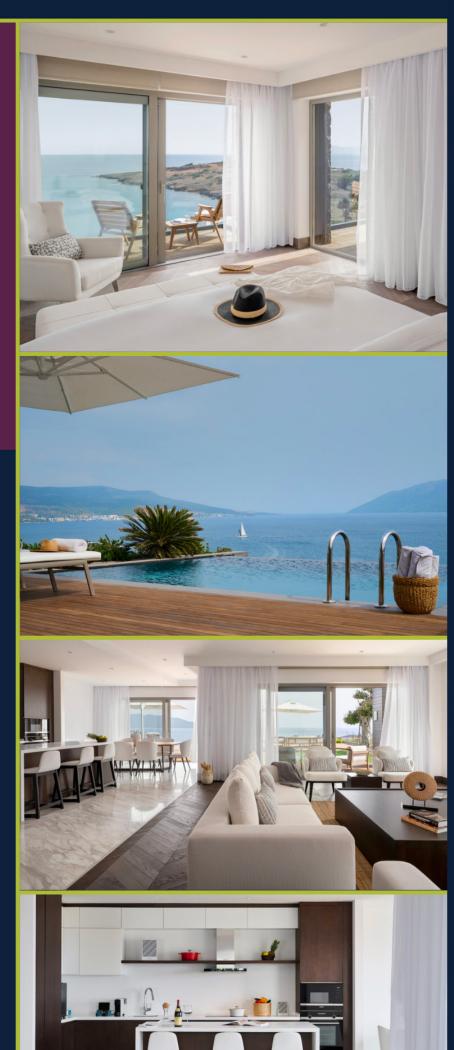

#### **METT HOTEL & BEACH RESORT BODRUM**

Elegant and beautifully designed with bohemian details that make for a trendy, warm and welcoming atmosphere.

The design of each room is characterised by light colour tones and complemented with hand-picked accessories adding charm to the space and creating The perfect beach setting for a beach getaway.

Facing the mountain and gardens, the 41m2 Deluxe Rooms are fitted with a comfortable double size bed. The terrace gives extra space giving guests an area to relax in a cool and shaded place. The design is chic Andalusian with carefully selected room furnishing and accessories, creating a cosy atmosphere.