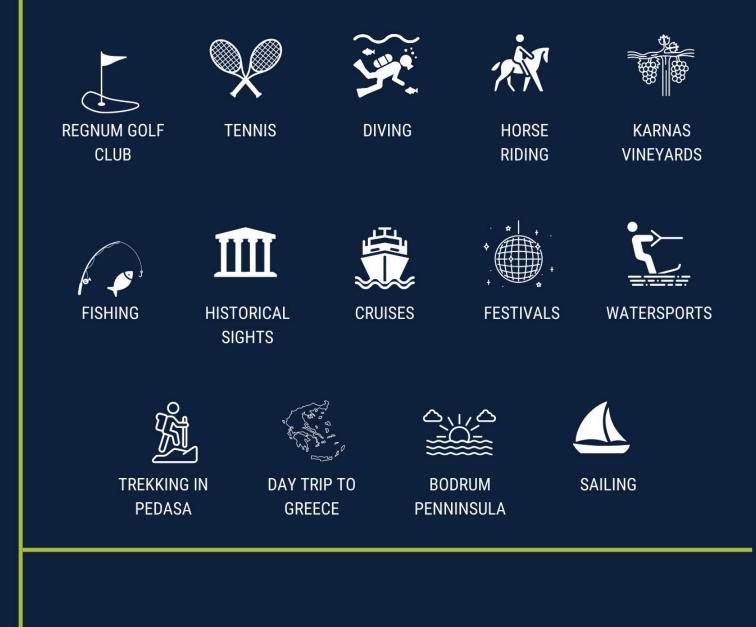

## ACTIVITIES

A range of activities can be found on METT Bodrum's stunning private beach (also recognised as the Blue Flag Beach), grounds an surrounding area.

Ru&Cc

Ru Reports

in

Click the buttons below to explore