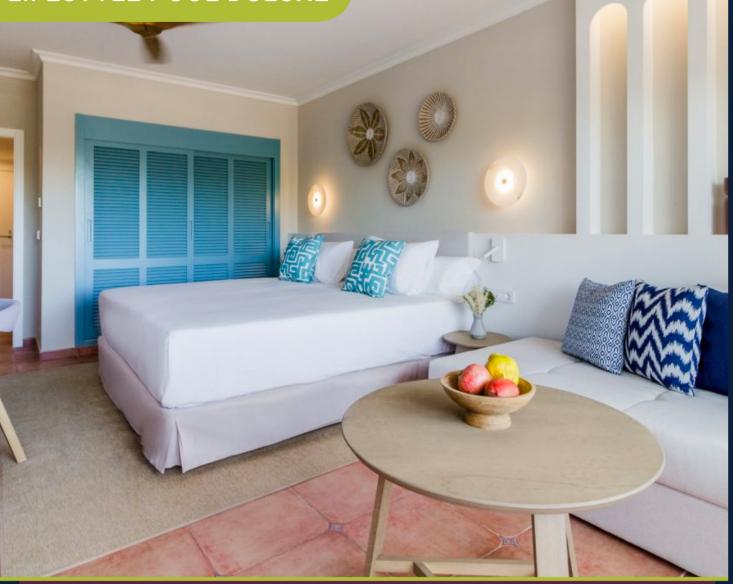

Facing the mountain and gardens, the 41m2 Deluxe Rooms are fitted with a comfortable double size bed. The terrace gives extra space giving guests an area to relax in a cool and shaded place. The design is chic Andalusian with carefully selected room furnishing and accessories, creating a cosy atmosphere.

TERRACE

41 SOM

**3 GUESTS** 

MOUNTAIN

VIEW

Ru Reports

Offers